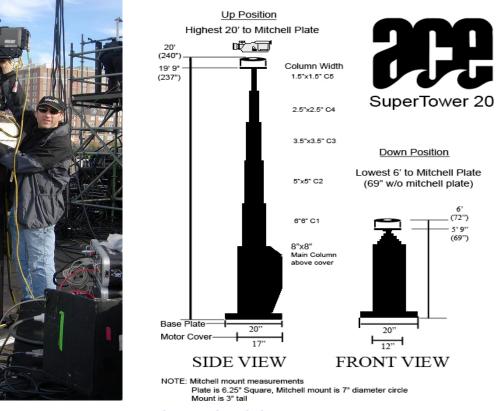

## ACE SuperTower20

| Remote Head                                |                                                                |
|--------------------------------------------|----------------------------------------------------------------|
| Camera                                     | Any ENG camera, Chip Block, or Film Camera                     |
| Lens                                       | Canon, Sony, Fujinon, Film Lens'                               |
| Remote Head                                | Nettmann MiniMote, Nettmann MicroPlus                          |
| Lens Height (From lowest point to highest) | MiniMote - 88" (7.3') to 256" (21.3')                          |
| Dimensions                                 |                                                                |
| Foot Print                                 | 20"x20" - optional expandable weighted extensions              |
| Travel Distance                            | 14' Move (6' to 20')                                           |
| Height for clearance (MiniMote)            | 24'                                                            |
| Lowest Height                              | 72" to Mitchell Plate (69" to Tower plate)                     |
| Highest Height                             | 240" (20') to Michell plate w/o use of additional risers       |
| Payload                                    |                                                                |
| Max Weight of Head + Camera                | 175 lbs                                                        |
| Travel Speeds                              |                                                                |
| Max Speed                                  | 6 fps / 1.8 mps                                                |
| Accesleration                              | User programable ramps                                         |
| Tower Control                              |                                                                |
| Operator Options                           | Joystick, pedals, computer, touchscreen                        |
| Special Options                            |                                                                |
| Ubangi                                     | Offset to drop down camera on a MicroPlus Head                 |
| Power and Cabling                          | · · ·                                                          |
| Power Requirements                         | 208V 3Φ 4 WIRE (35AMP) CAM-LOK #2 *OR* 30A (2130R) Twistlock   |
| Buillt in Cable Management                 | Pre-built or assembled to production needs (Fiber, Paint, etc) |
| Shipping Weights and Sizes                 | Sizes in inches / lbs                                          |
| Column Weight - SuperTower 20              | 280 lbs                                                        |
| SuperTower Case#1 - Tower                  | 77.5"x25"x30" / 450 lbs                                        |
| SuperTower Case#2 - Accessories            | 47"x24"x30" / 150 lbs                                          |
|                                            |                                                                |